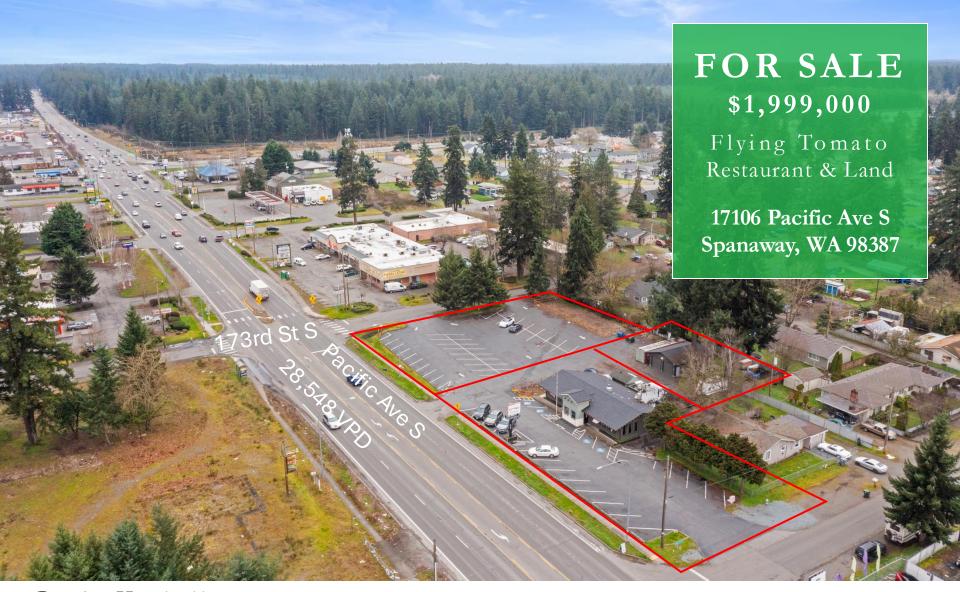

## OFFERING SUMMARY

- Owner-User or Redevelopment Opportunity
- Parcels Can be Sold Separately
- Restaurant Completely Remodeled 2021
- New Septic System and Drain Field 2021 Largest Permitted System
- Fixtures, Furniture & Equipment Included

# PROPERTY DETAIL

| <b>4</b>        |      |                                       |
|-----------------|------|---------------------------------------|
|                 |      |                                       |
| Address         |      | 17106 Pacific Ave. Spanaway, WA 98387 |
| Main Building S | Size | 3,080 SF                              |
| Total Land Size |      | 49,860 SF                             |
| Parcel Numbers  | 3    | 5025003760, 5025003680, 5025003691    |
| Parking Spaces  |      | 56                                    |
| Frontage        |      | 79' on Pacific Ave S                  |
| Storage         |      | Detached Garage behind Restaurant     |
| Year Built      |      | 1957                                  |
| Year Modified   |      | 2021                                  |