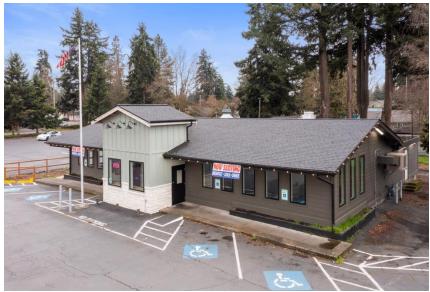

## OFFERING SUMMARY

- Owner-User or Redevelopment Opportunity
- Parcels Can be Sold Separately
- Restaurant Completely Remodeled 2021
- New Septic System and Drain Field 2021 Largest Permitted System
- Fixtures, Furniture & Equipment Included

# PROPERTY DETAIL

| <b>4</b>        |      |                                       |
|-----------------|------|---------------------------------------|
|                 |      |                                       |
| Address         |      | 17106 Pacific Ave. Spanaway, WA 98387 |
| Main Building S | Size | 3,080 SF                              |
| Total Land Size |      | 49,860 SF                             |
| Parcel Numbers  | 3    | 5025003760, 5025003680, 5025003691    |
| Parking Spaces  |      | 56                                    |
| Frontage        |      | 79' on Pacific Ave S                  |
| Storage         |      | Detached Garage behind Restaurant     |
| Year Built      |      | 1957                                  |
| Year Modified   |      | 2021                                  |