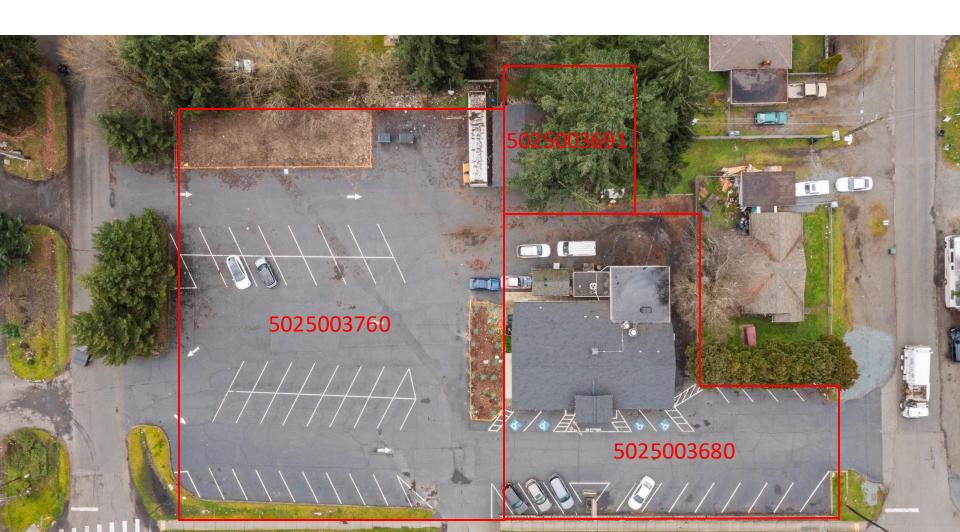

# PROPERTY DETAIL

| <b>4</b>        |      |                                       |
|-----------------|------|---------------------------------------|
|                 |      |                                       |
| Address         |      | 17106 Pacific Ave. Spanaway, WA 98387 |
| Main Building S | Size | 3,080 SF                              |
| Total Land Size |      | 49,860 SF                             |
| Parcel Numbers  | 3    | 5025003760, 5025003680, 5025003691    |
| Parking Spaces  |      | 56                                    |
| Frontage        |      | 79' on Pacific Ave S                  |
| Storage         |      | Detached Garage behind Restaurant     |
| Year Built      |      | 1957                                  |
| Year Modified   |      | 2021                                  |