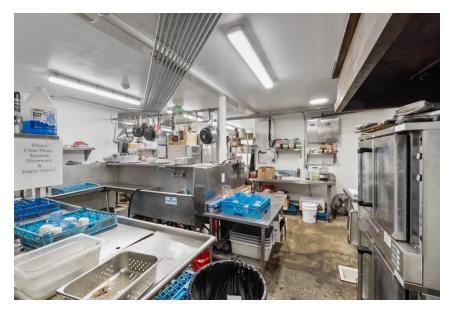

## OFFERING SUMMARY

- Owner-User or Redevelopment Opportunity
- Parcels Can be Sold Separately
- Restaurant Completely Remodeled 2021
- New Septic System and Drain Field 2021 Largest Permitted System
- Fixtures, Furniture & Equipment Included

# PROPERTY DETAIL

| <b>4</b>        |      |                                       |
|-----------------|------|---------------------------------------|
|                 |      |                                       |
| Address         |      | 17106 Pacific Ave. Spanaway, WA 98387 |
| Main Building S | Size | 3,080 SF                              |
| Total Land Size |      | 49,860 SF                             |
| Parcel Numbers  | 3    | 5025003760, 5025003680, 5025003691    |
| Parking Spaces  |      | 56                                    |
| Frontage        |      | 79' on Pacific Ave S                  |
| Storage         |      | Detached Garage behind Restaurant     |
| Year Built      |      | 1957                                  |
| Year Modified   |      | 2021                                  |