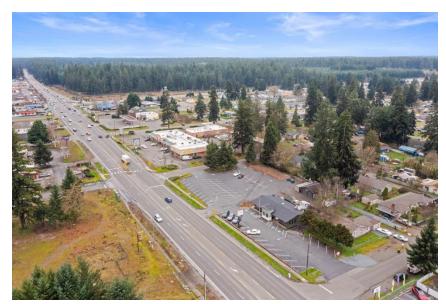

# PROPERTY DETAIL

| <b>4</b>        |      |                                       |
|-----------------|------|---------------------------------------|
|                 |      |                                       |
| Address         |      | 17106 Pacific Ave. Spanaway, WA 98387 |
| Main Building S | Size | 3,080 SF                              |
| Total Land Size |      | 49,860 SF                             |
| Parcel Numbers  | 3    | 5025003760, 5025003680, 5025003691    |
| Parking Spaces  |      | 56                                    |
| Frontage        |      | 79' on Pacific Ave S                  |
| Storage         |      | Detached Garage behind Restaurant     |
| Year Built      |      | 1957                                  |
| Year Modified   |      | 2021                                  |