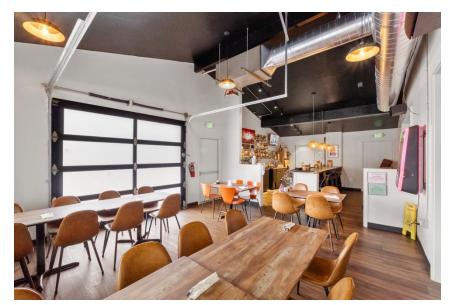

## OFFERING SUMMARY

- Owner-User or Redevelopment Opportunity
- Parcels Can be Sold Separately
- Restaurant Completely Remodeled 2021
- New Septic System and Drain Field 2021 Largest Permitted System
- Fixtures, Furniture & Equipment Included

# PROPERTY DETAIL

| <b>4</b>        |      |                                       |
|-----------------|------|---------------------------------------|
|                 |      |                                       |
| Address         |      | 17106 Pacific Ave. Spanaway, WA 98387 |
| Main Building S | Size | 3,080 SF                              |
| Total Land Size |      | 49,860 SF                             |
| Parcel Numbers  | 3    | 5025003760, 5025003680, 5025003691    |
| Parking Spaces  |      | 56                                    |
| Frontage        |      | 79' on Pacific Ave S                  |
| Storage         |      | Detached Garage behind Restaurant     |
| Year Built      |      | 1957                                  |
| Year Modified   |      | 2021                                  |