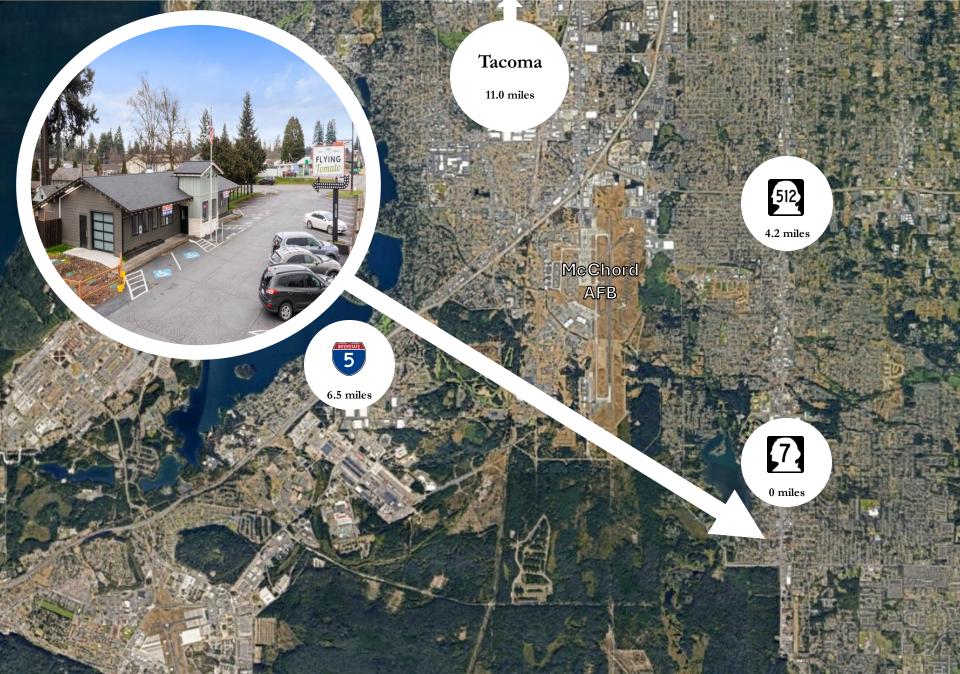

# PROPERTY DETAIL

| <b>4</b>        |      |                                       |
|-----------------|------|---------------------------------------|
|                 |      |                                       |
| Address         |      | 17106 Pacific Ave. Spanaway, WA 98387 |
| Main Building S | Size | 3,080 SF                              |
| Total Land Size |      | 49,860 SF                             |
| Parcel Numbers  | 3    | 5025003760, 5025003680, 5025003691    |
| Parking Spaces  |      | 56                                    |
| Frontage        |      | 79' on Pacific Ave S                  |
| Storage         |      | Detached Garage behind Restaurant     |
| Year Built      |      | 1957                                  |
| Year Modified   |      | 2021                                  |