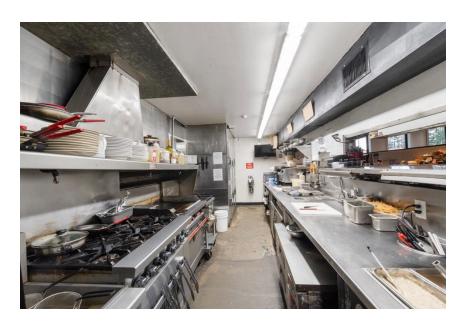

## OFFERING SUMMARY

- Owner-User or Redevelopment Opportunity
- Parcels Can be Sold Separately
- Restaurant Completely Remodeled 2021
- New Septic System and Drain Field 2021 Largest Permitted System
- Fixtures, Furniture & Equipment Included

# PROPERTY DETAIL

| <b>4</b>        |      |                                       |
|-----------------|------|---------------------------------------|
|                 |      |                                       |
| Address         |      | 17106 Pacific Ave. Spanaway, WA 98387 |
| Main Building S | Size | 3,080 SF                              |
| Total Land Size |      | 49,860 SF                             |
| Parcel Numbers  | 3    | 5025003760, 5025003680, 5025003691    |
| Parking Spaces  |      | 56                                    |
| Frontage        |      | 79' on Pacific Ave S                  |
| Storage         |      | Detached Garage behind Restaurant     |
| Year Built      |      | 1957                                  |
| Year Modified   |      | 2021                                  |