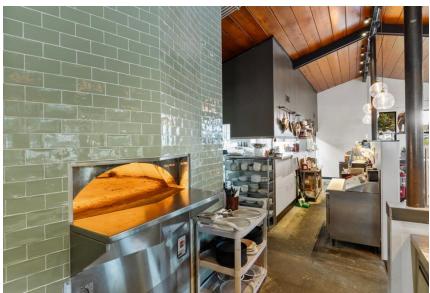

## OFFERING SUMMARY

- Owner-User or Redevelopment Opportunity
- Parcels Can be Sold Separately
- Restaurant Completely Remodeled 2021
- New Septic System and Drain Field 2021 Largest Permitted System
- Fixtures, Furniture & Equipment Included

# PROPERTY DETAIL

| <b>4</b>        |      |                                       |
|-----------------|------|---------------------------------------|
|                 |      |                                       |
| Address         |      | 17106 Pacific Ave. Spanaway, WA 98387 |
| Main Building S | Size | 3,080 SF                              |
| Total Land Size |      | 49,860 SF                             |
| Parcel Numbers  | 3    | 5025003760, 5025003680, 5025003691    |
| Parking Spaces  |      | 56                                    |
| Frontage        |      | 79' on Pacific Ave S                  |
| Storage         |      | Detached Garage behind Restaurant     |
| Year Built      |      | 1957                                  |
| Year Modified   |      | 2021                                  |