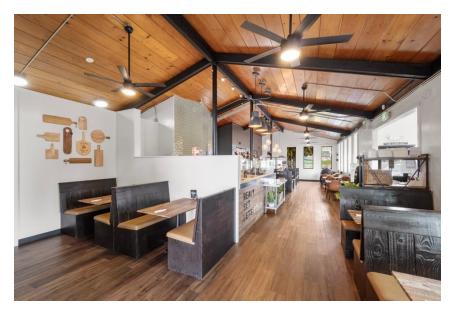

## OFFERING SUMMARY

- Owner-User or Redevelopment Opportunity
- Parcels Can be Sold Separately
- Restaurant Completely Remodeled 2021
- New Septic System and Drain Field 2021 Largest Permitted System
- Fixtures, Furniture & Equipment Included

# PROPERTY DETAIL

| <b>4</b>        |      |                                       |
|-----------------|------|---------------------------------------|
|                 |      |                                       |
| Address         |      | 17106 Pacific Ave. Spanaway, WA 98387 |
| Main Building S | Size | 3,080 SF                              |
| Total Land Size |      | 49,860 SF                             |
| Parcel Numbers  | 3    | 5025003760, 5025003680, 5025003691    |
| Parking Spaces  |      | 56                                    |
| Frontage        |      | 79' on Pacific Ave S                  |
| Storage         |      | Detached Garage behind Restaurant     |
| Year Built      |      | 1957                                  |
| Year Modified   |      | 2021                                  |