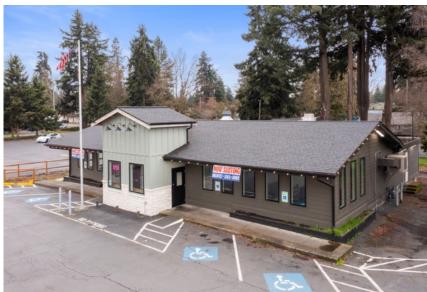

## OFFERING SUMMARY

- Owner-User or Redevelopment Opportunity
- Parcels Can be Sold Separately
- Restaurant Completely Remodeled 2021
- New Septic System and Drain Field 2021 Largest Permitted System
- Fixtures, Furniture & Equipment Included

# PROPERTY DETAIL

| Address            | 17106 Pacific Ave. Spanaway, WA 98387 |
|--------------------|---------------------------------------|
| Main Building Size | 3,080 SF                              |
| Total Land Size    | 49,860 SF                             |
| Parcel Numbers     | 5025003760, 5025003680, 5025003691    |
| Parking Spaces     | 56                                    |
| Frontage           | 79' on Pacific Ave S                  |
| Storage            | Detached Garage behind Restaurant     |
| Year Built         | 1957                                  |
| Year Modified      | 2021                                  |