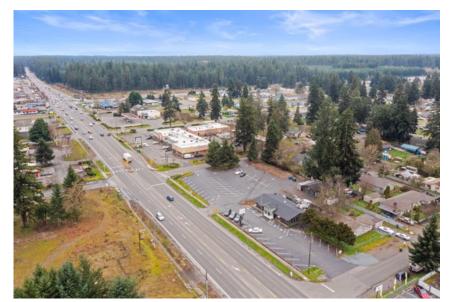

# PROPERTY DETAIL

| Address            | 17106 Pacific Ave. Spanaway, WA 98387 |
|--------------------|---------------------------------------|
| Main Building Size | 3,080 SF                              |
| Total Land Size    | 49,860 SF                             |
| Parcel Numbers     | 5025003760, 5025003680, 5025003691    |
| Parking Spaces     | 56                                    |
| Frontage           | 79' on Pacific Ave S                  |
| Storage            | Detached Garage behind Restaurant     |
| Year Built         | 1957                                  |
| Year Modified      | 2021                                  |