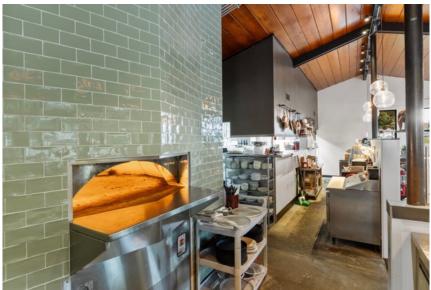

## OFFERING SUMMARY

- Owner-User or Redevelopment Opportunity
- Parcels Can be Sold Separately
- Restaurant Completely Remodeled 2021
- New Septic System and Drain Field 2021 Largest Permitted System
- Fixtures, Furniture & Equipment Included

# PROPERTY DETAIL

| Address            | 17106 Pacific Ave. Spanaway, WA 98387 |
|--------------------|---------------------------------------|
| Main Building Size | 3,080 SF                              |
| Total Land Size    | 49,860 SF                             |
| Parcel Numbers     | 5025003760, 5025003680, 5025003691    |
| Parking Spaces     | 56                                    |
| Frontage           | 79' on Pacific Ave S                  |
| Storage            | Detached Garage behind Restaurant     |
| Year Built         | 1957                                  |
| Year Modified      | 2021                                  |