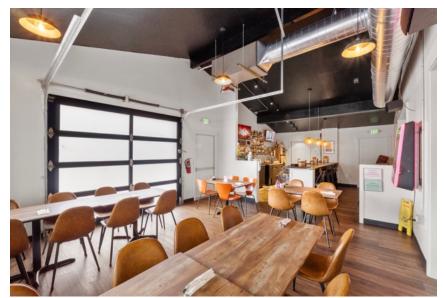

## OFFERING SUMMARY

- Owner-User or Redevelopment Opportunity
- Parcels Can be Sold Separately
- Restaurant Completely Remodeled 2021
- New Septic System and Drain Field 2021 Largest Permitted System
- Fixtures, Furniture & Equipment Included

# PROPERTY DETAIL

| Address            | 17106 Pacific Ave. Spanaway, WA 98387 |
|--------------------|---------------------------------------|
| Main Building Size | 3,080 SF                              |
| Total Land Size    | 49,860 SF                             |
| Parcel Numbers     | 5025003760, 5025003680, 5025003691    |
| Parking Spaces     | 56                                    |
| Frontage           | 79' on Pacific Ave S                  |
| Storage            | Detached Garage behind Restaurant     |
| Year Built         | 1957                                  |
| Year Modified      | 2021                                  |