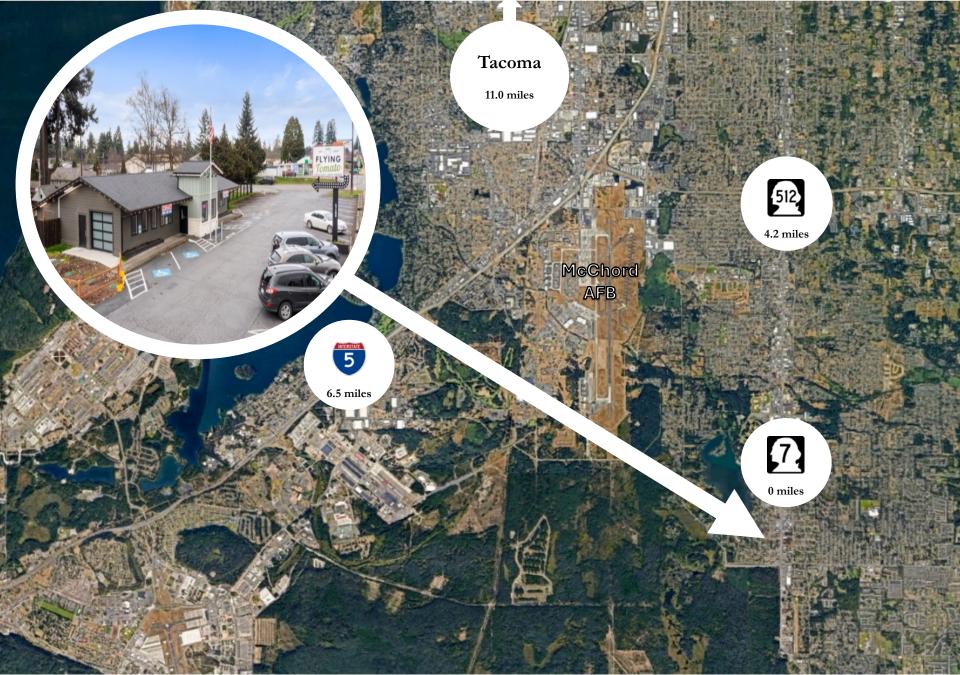

# PROPERTY DETAIL

| Address            | 17106 Pacific Ave. Spanaway, WA 98387 |
|--------------------|---------------------------------------|
| Main Building Size | 3,080 SF                              |
| Total Land Size    | 49,860 SF                             |
| Parcel Numbers     | 5025003760, 5025003680, 5025003691    |
| Parking Spaces     | 56                                    |
| Frontage           | 79' on Pacific Ave S                  |
| Storage            | Detached Garage behind Restaurant     |
| Year Built         | 1957                                  |
| Year Modified      | 2021                                  |