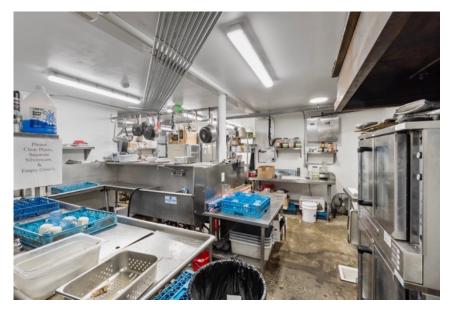

## OFFERING SUMMARY

- Owner-User or Redevelopment Opportunity
- Parcels Can be Sold Separately
- Restaurant Completely Remodeled 2021
- New Septic System and Drain Field 2021 Largest Permitted System
- Fixtures, Furniture & Equipment Included

# PROPERTY DETAIL

| Address            | 17106 Pacific Ave. Spanaway, WA 98387 |
|--------------------|---------------------------------------|
| Main Building Size | 3,080 SF                              |
| Total Land Size    | 49,860 SF                             |
| Parcel Numbers     | 5025003760, 5025003680, 5025003691    |
| Parking Spaces     | 56                                    |
| Frontage           | 79' on Pacific Ave S                  |
| Storage            | Detached Garage behind Restaurant     |
| Year Built         | 1957                                  |
| Year Modified      | 2021                                  |