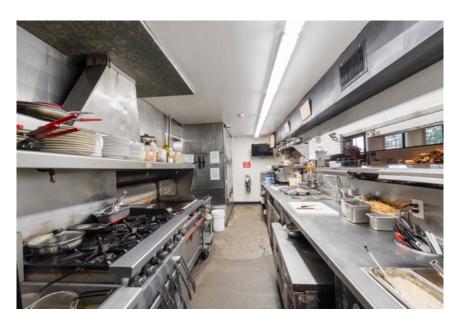

## OFFERING SUMMARY

- Owner-User or Redevelopment Opportunity
- Parcels Can be Sold Separately
- Restaurant Completely Remodeled 2021
- New Septic System and Drain Field 2021 Largest Permitted System
- Fixtures, Furniture & Equipment Included

# PROPERTY DETAIL

| Address            | 17106 Pacific Ave. Spanaway, WA 98387 |
|--------------------|---------------------------------------|
| Main Building Size | 3,080 SF                              |
| Total Land Size    | 49,860 SF                             |
| Parcel Numbers     | 5025003760, 5025003680, 5025003691    |
| Parking Spaces     | 56                                    |
| Frontage           | 79' on Pacific Ave S                  |
| Storage            | Detached Garage behind Restaurant     |
| Year Built         | 1957                                  |
| Year Modified      | 2021                                  |