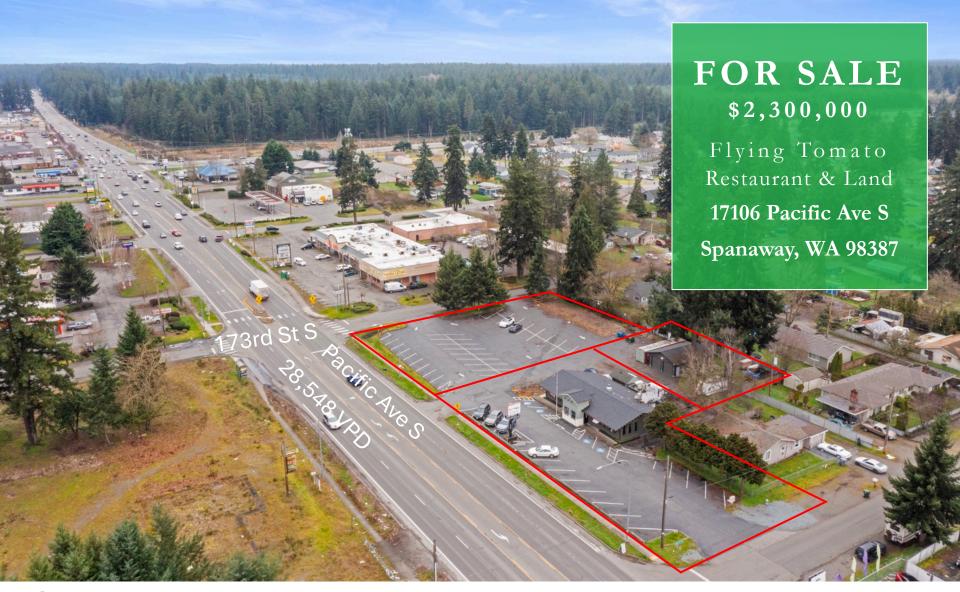

## OFFERING SUMMARY

- Owner-User or Redevelopment Opportunity
- Parcels Can be Sold Separately
- Restaurant Completely Remodeled 2021
- New Septic System and Drain Field 2021 Largest Permitted System
- Fixtures, Furniture & Equipment Included

# PROPERTY DETAIL

| Address            | 17106 Pacific Ave. Spanaway, WA 98387 |
|--------------------|---------------------------------------|
| Main Building Size | 3,080 SF                              |
| Total Land Size    | 49,860 SF                             |
| Parcel Numbers     | 5025003760, 5025003680, 5025003691    |
| Parking Spaces     | 56                                    |
| Frontage           | 79' on Pacific Ave S                  |
| Storage            | Detached Garage behind Restaurant     |
| Year Built         | 1957                                  |
| Year Modified      | 2021                                  |