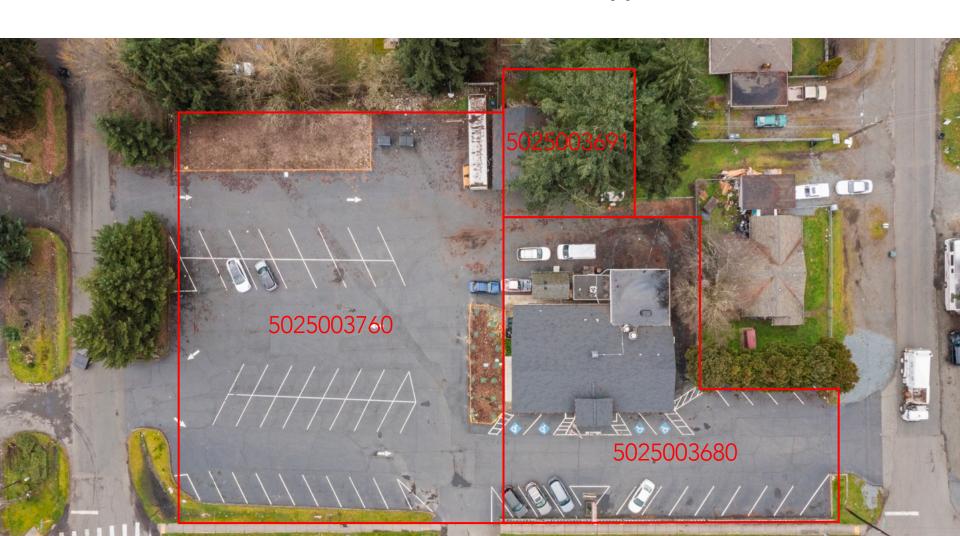

# PROPERTY DETAIL

| Address            | 17106 Pacific Ave. Spanaway, WA 98387 |
|--------------------|---------------------------------------|
| Main Building Size | 3,080 SF                              |
| Total Land Size    | 49,860 SF                             |
| Parcel Numbers     | 5025003760, 5025003680, 5025003691    |
| Parking Spaces     | 56                                    |
| Frontage           | 79' on Pacific Ave S                  |
| Storage            | Detached Garage behind Restaurant     |
| Year Built         | 1957                                  |
| Year Modified      | 2021                                  |