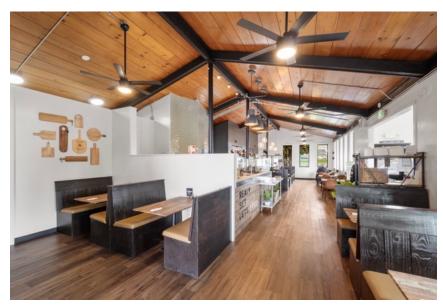

## OFFERING SUMMARY

- Owner-User or Redevelopment Opportunity
- Parcels Can be Sold Separately
- Restaurant Completely Remodeled 2021
- New Septic System and Drain Field 2021 Largest Permitted System
- Fixtures, Furniture & Equipment Included

# PROPERTY DETAIL

| Address            | 17106 Pacific Ave. Spanaway, WA 98387 |
|--------------------|---------------------------------------|
| Main Building Size | 3,080 SF                              |
| Total Land Size    | 49,860 SF                             |
| Parcel Numbers     | 5025003760, 5025003680, 5025003691    |
| Parking Spaces     | 56                                    |
| Frontage           | 79' on Pacific Ave S                  |
| Storage            | Detached Garage behind Restaurant     |
| Year Built         | 1957                                  |
| Year Modified      | 2021                                  |